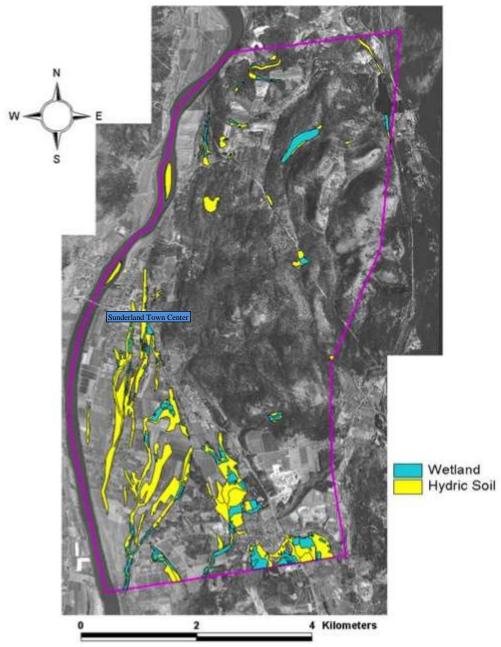

Map 4C: Wetland and Hydric Soils

Source: Jeffery Burm. 2000. Wetland Delineation in the Town of Sunderland, MA using GIS and Digitized Aerial Photography. University of Massachusetts Amherst, Unpubl. Report, Dept. of Environmental Conservation, 37pp.