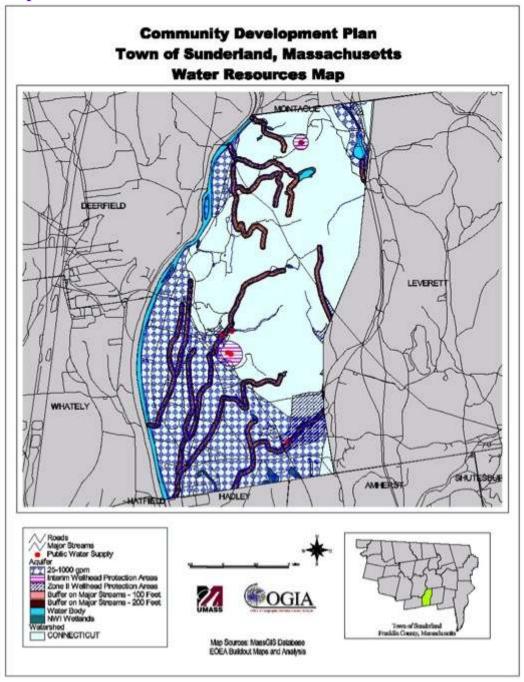

Map 5A: Water Resources

Source: 2004 Sunderland Community Development Plan

Map 5B: Stream Network

Source: 2004 Sunderland Community Development Plan