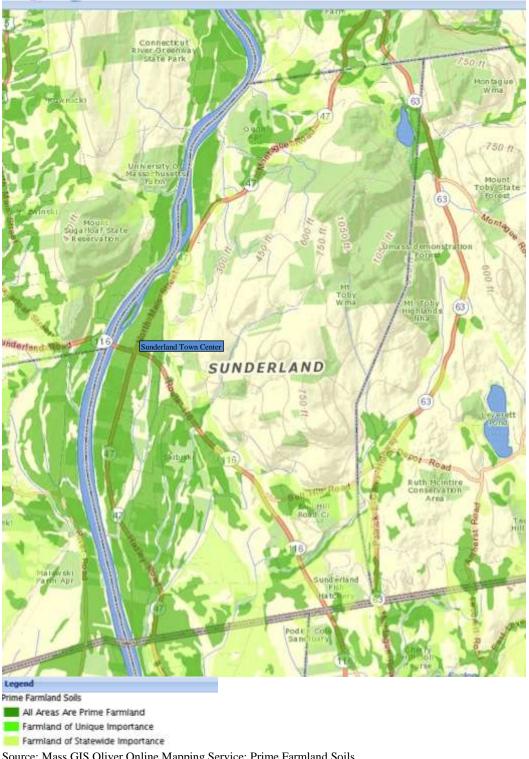

Map 4A: Soils and Geologic Features (Soil Types)

Source: Soil Conservation Service. 1967. Soil Survey of Franklin County, Massachusetts. USDA.

Map 4B: Prime Farmland Soils

Source: Mass GIS Oliver Online Mapping Service; Prime Farmland Soils