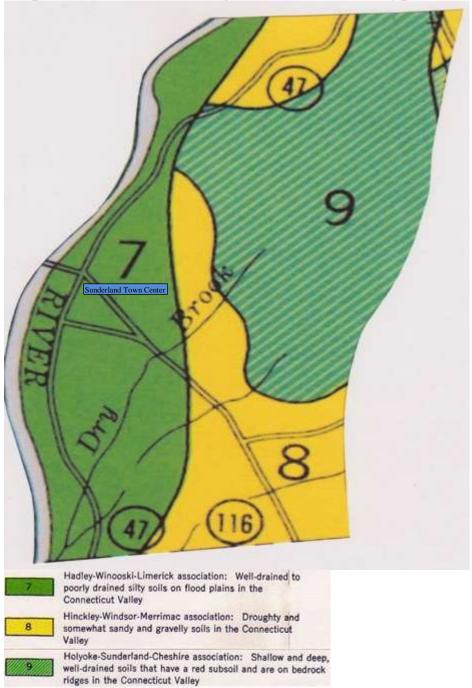

Map 4A: Soils and Geologic Features (Soil Types)

Source: Soil Conservation Service. 1967. Soil Survey of Franklin County, Massachusetts. USDA.

Map 4B: Prime Farmland Soils

Source: Mass GIS Oliver Online Mapping Service; Prime Farmland Soils