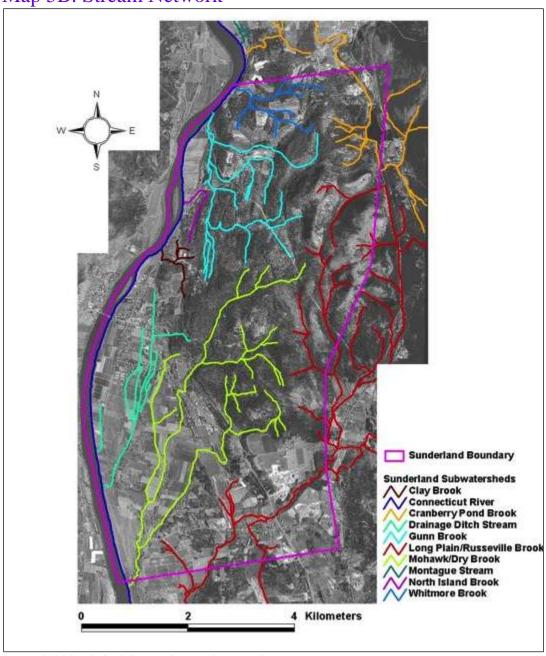

Map 5A: Water Resources

Source: 2004 Sunderland Community Development Plan

Map 5B: Stream Network

Source: 2004 Sunderland Community Development Plan