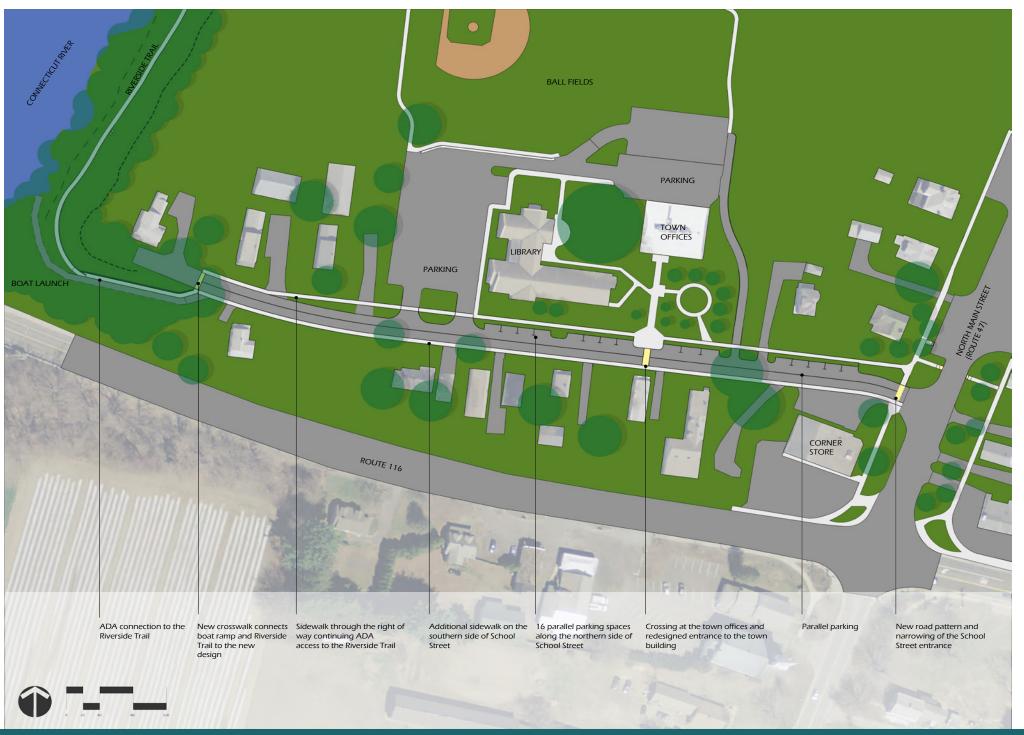

#### **CONCEPT 2 - PLAN VIEW**

#### North Main St. and School St. Intersection - Concept 2

Town Offices, Veterans Memorial, and Parking - Concept 2

# Sunderland Library and Street Parking - Concept 2

## Western End of School Street - Concept 2

#### Boat Ramp and Access to Riverside Trail - Concept 2