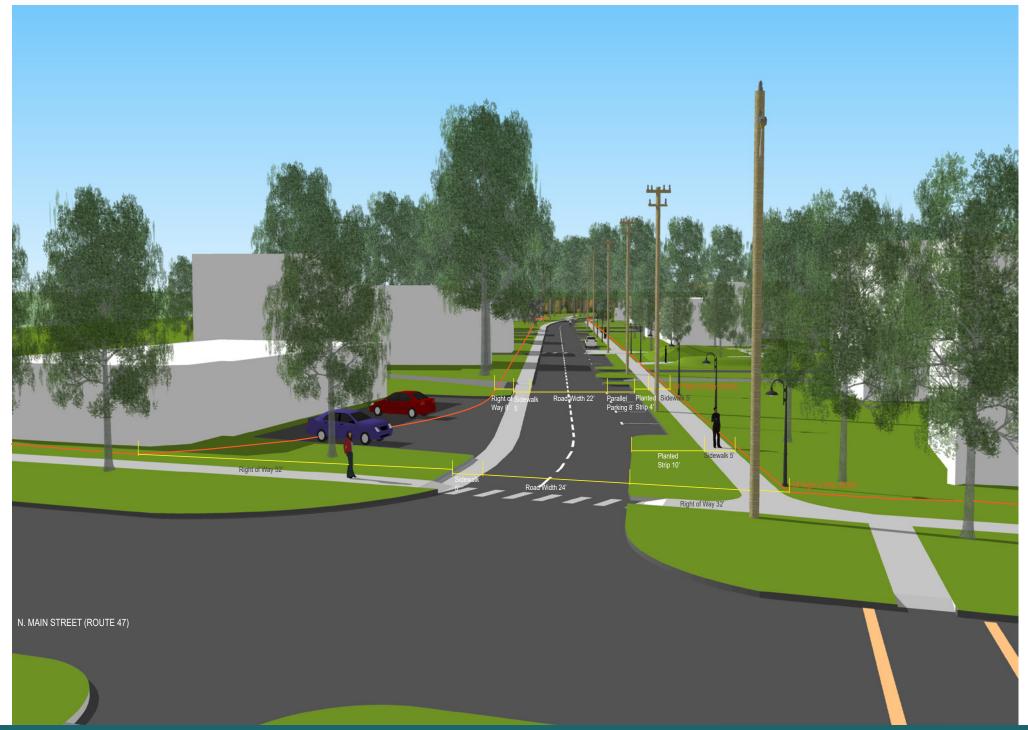

ANALYSIS**



#### **CONCEPT 1 - PLAN VIEW**



#### **CONCEPT 2 - PLAN VIEW**



#### **CONCEPT 3 - PLAN VIEW**



## North Main St. and School St. Intersection - Existing Conditions



#### Town Offices, Veterans Memorial, and Parking - Existing Conditions



#### Sunderland Library and Street Parking - Existing Conditions



#### Western End of School Street - Existing Condition



# Boat Ramp and Access to Riverside Trail - Existing Conditions



#### North Main St. and School St. Intersection - Concept 1



Town Offices, Veterans Memorial, and Parking - Concept 1



## Sunderland Library and Street Parking - Concept 1



# Western End of School Street - Concept 1



## Boat Ramp and Access to Riverside Trail - Concept 1



#### North Main St. and School St. Intersection - Concept 2



Town Offices, Veterans Memorial, and Parking - Concept 2



# Sunderland Library and Street Parking - Concept 2



## Western End of School Street - Concept 2



#### Boat Ramp and Access to Riverside Trail - Concept 2



#### North Main St. and School St. Intersection - Concept 3



#### Town Offices, Veterans Memorial, and Parking - Concept 3



# Sunderland Library and Street Parking - Concept 3



# Western End of School Street - Concept 3



#### Boat Ramp and Access to Riverside Trail - Concept 3



#### Additional Streetscape Options









#### Additional Streetscape Options





SUNDERLAND RIVERSIDE PARK  $\,/$  JUNE 20, 2018

• 18"x 42"double-sided pole banner, 2" pocket top and bottom, 16 oz. vinyl, hardware included https://www.signs.com/pole-banners/