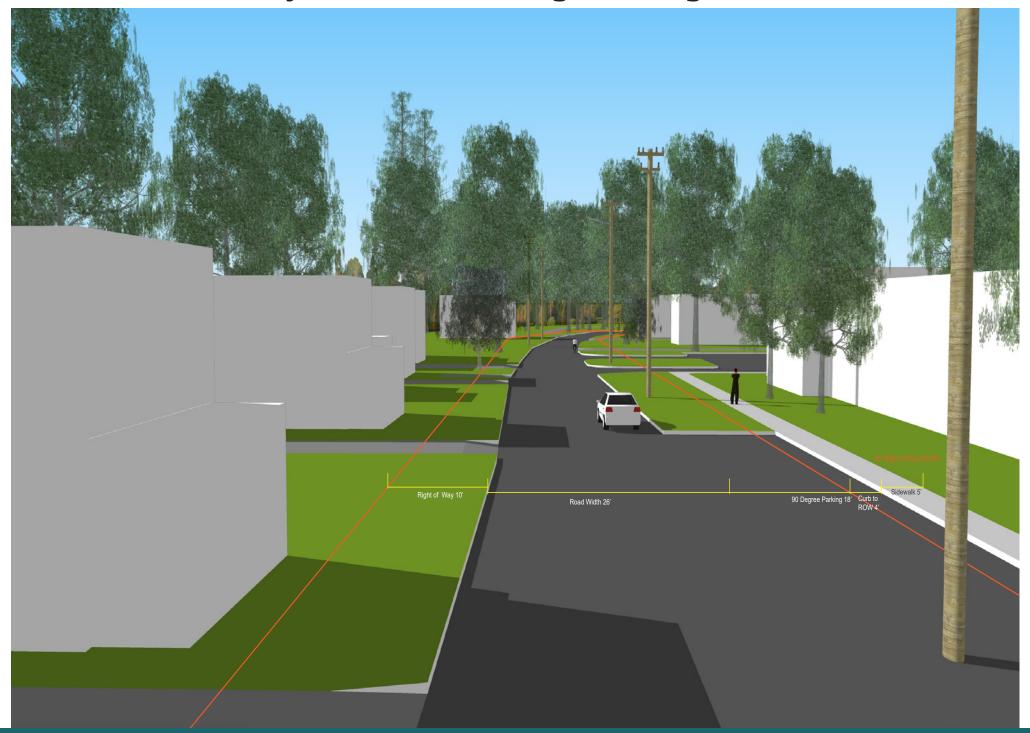

# SCHOOL STREET STREETSCAPE DESIGN

Sunderland, MA

#### **EXISTING CONDITIONS ANALYSIS**



#### **CONCEPT 1 - PLAN VIEW**



#### **CONCEPT 2 - PLAN VIEW**



#### **CONCEPT 3 - PLAN VIEW**



## North Main St. and School St. Intersection - Existing Conditions



#### Town Offices, Veterans Memorial, and Parking - Existing Conditions



#### Sunderland Library and Street Parking - Existing Conditions



#### Western End of School Street - Existing Condition



# Boat Ramp and Access to Riverside Trail - Existing Conditions



#### North Main St. and School St. Intersection - Concept 1



Town Offices, Veterans Memorial, and Parking - Concept 1



## Sunderland Library and Street Parking - Concept 1



# Western End of School Street - Concept 1



## Boat Ramp and Access to Riverside Trail - Concept 1



#### North Main St. and School St. Intersection - Concept 2



Town Offices, Veterans Memorial, and Parking - Concept 2



# Sunderland Library and Street Parking - Concept 2



## Western End of School Street - Concept 2



#### Boat Ramp and Access to Riverside Trail - Concept 2



#### North Main St. and School St. Intersection - Concept 3



#### Town Offices, Veterans Memorial, and