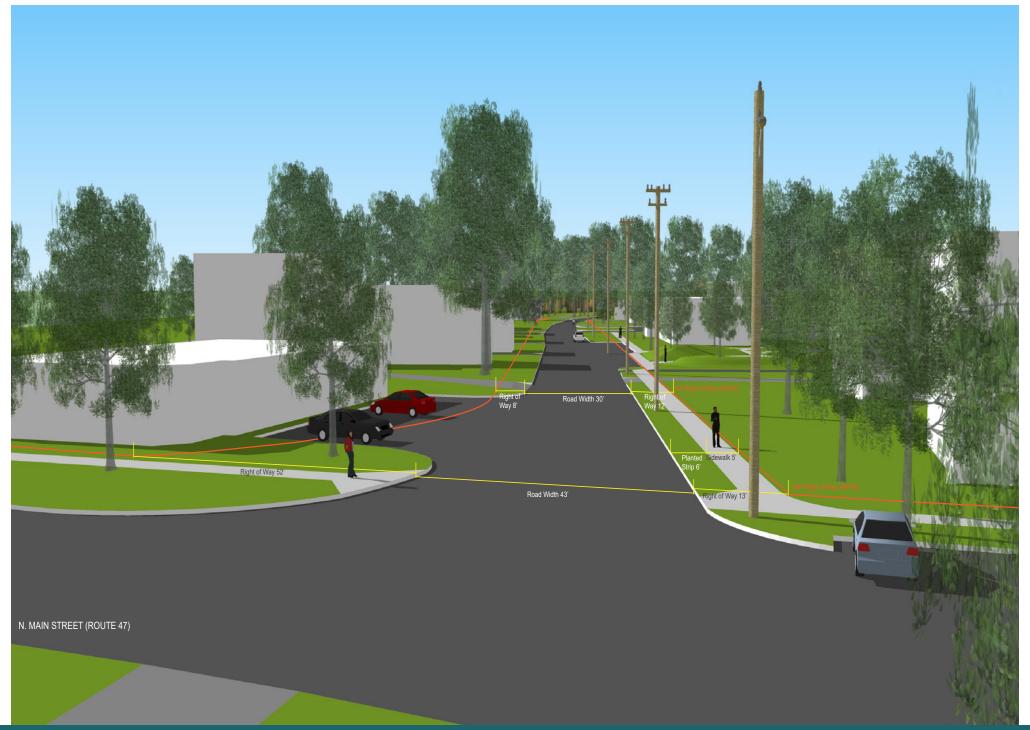

#### Additional Streetscape Options

#### Additional Streetscape Options

SUNDERLAND RIVERSIDE PARK  $\,/$  JUNE 20, 2018

• 18"x 42"double-sided pole banner, 2" pocket top and bottom, 16 oz. vinyl, hardware included https://www.signs.com/pole-banners/