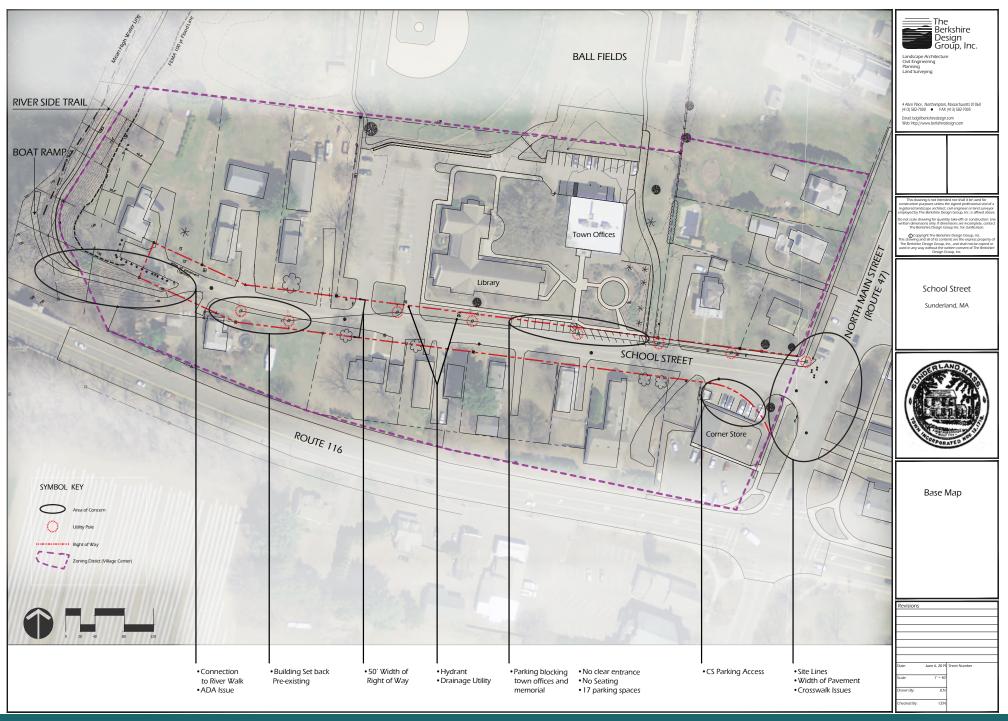

#### **EXISTING CONDITIONS ANALYSIS**

## North Main St. and School St. Intersection - Existing Conditions

#### Town Offices, Veterans Memorial, and Parking - Existing Conditions

#### Sunderland Library and Street Parking - Existing Conditions

#### Western End of School Street - Existing Condition

# Boat Ramp and Access to Riverside Trail - Existing Conditions