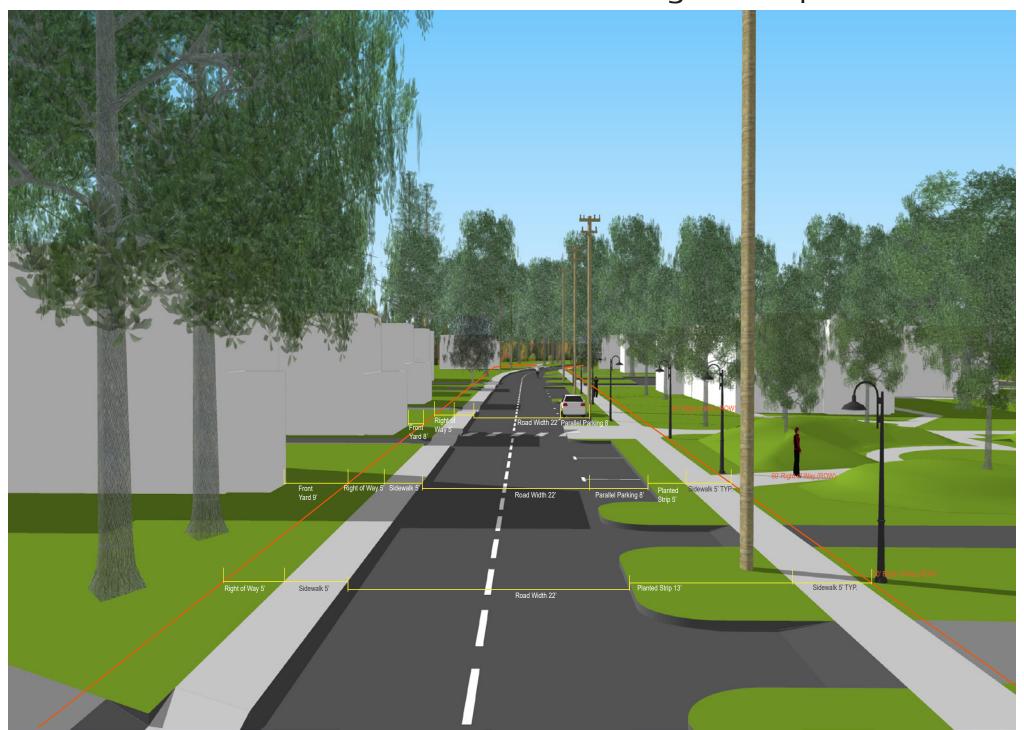

EPT 2 - PLAN VIEW**



#### **CONCEPT 3 - PLAN VIEW**



## North Main St. and School St. Intersection - Existing Conditions



#### Town Offices, Veterans Memorial, and Parking - Existing Conditions



#### Sunderland Library and Street Parking - Existing Conditions



#### Western End of School Street - Existing Condition



# Boat Ramp and Access to Riverside Trail - Existing Conditions



#### North Main St. and School St. Intersection - Concept 1



Town Offices, Veterans Memorial, and Parking - Concept 1



## Sunderland Library and Street Parking - Concept 1



# Western End of School Street - Concept 1



## Boat Ramp and Access to Riverside Trail - Concept 1



#### North Main St. and School St. Intersection - Concept 2



Town Offices, Veterans Memorial, and Parking - Concept 2



# Sunderland Library and Street Parking - Concept 2



## Western End of School Street - Concept 2



#### Boat Ramp and Access to Riverside Trail - Concept 2



#### North Main St. and School St. Intersection - Concept 3



#### Town Offices, Veterans Memorial, and Parking - Concept 3



# Sunderland Library and Street Parking - Concept 3



# Western End of School Street - Concept 3



#### Boat Ramp and Access to Riverside Trail - Concept 3



#### Additional Streetscape Options









#### Additional Streetscape Options





SUNDERLAND RIVERSIDE PARK  $\,/$  JUNE 20, 2018

• 18"x 42"double-sided pole banner, 2" pocket top and bottom, 16 oz. vinyl, hardware included https://www.signs.com/pole-banners/