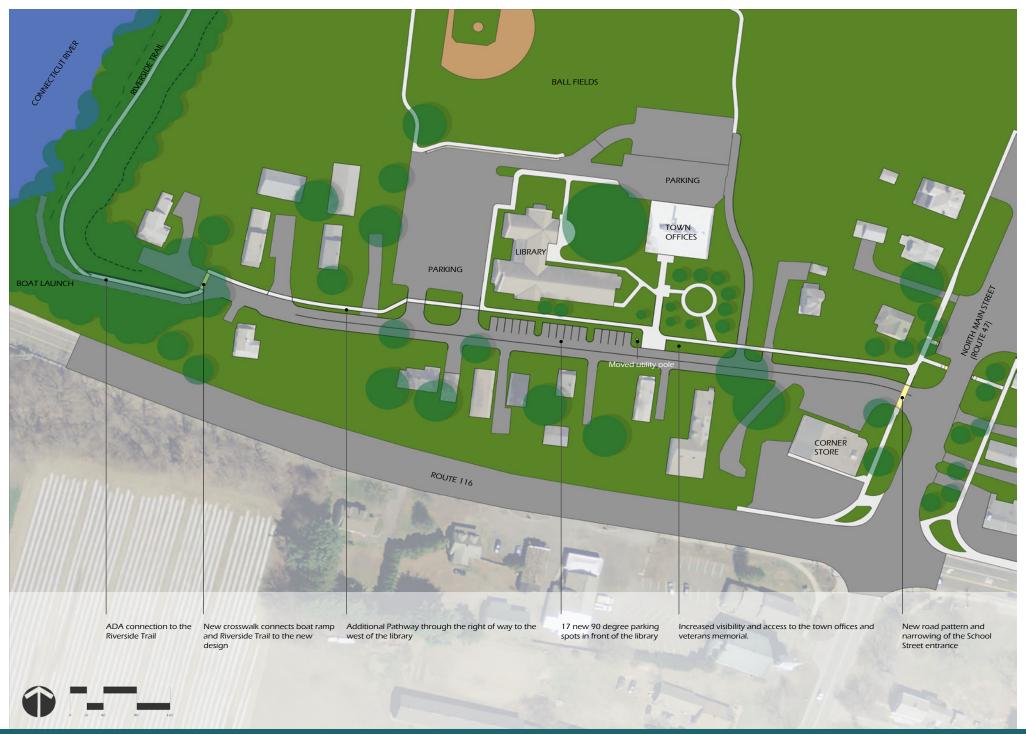

#### **CONCEPT 1 - PLAN VIEW**

#### North Main St. and School St. Intersection - Concept 1

Town Offices, Veterans Memorial, and Parking - Concept 1

## Sunderland Library and Street Parking - Concept 1

# Western End of School Street - Concept 1

## Boat Ramp and Access to Riverside Trail - Concept 1