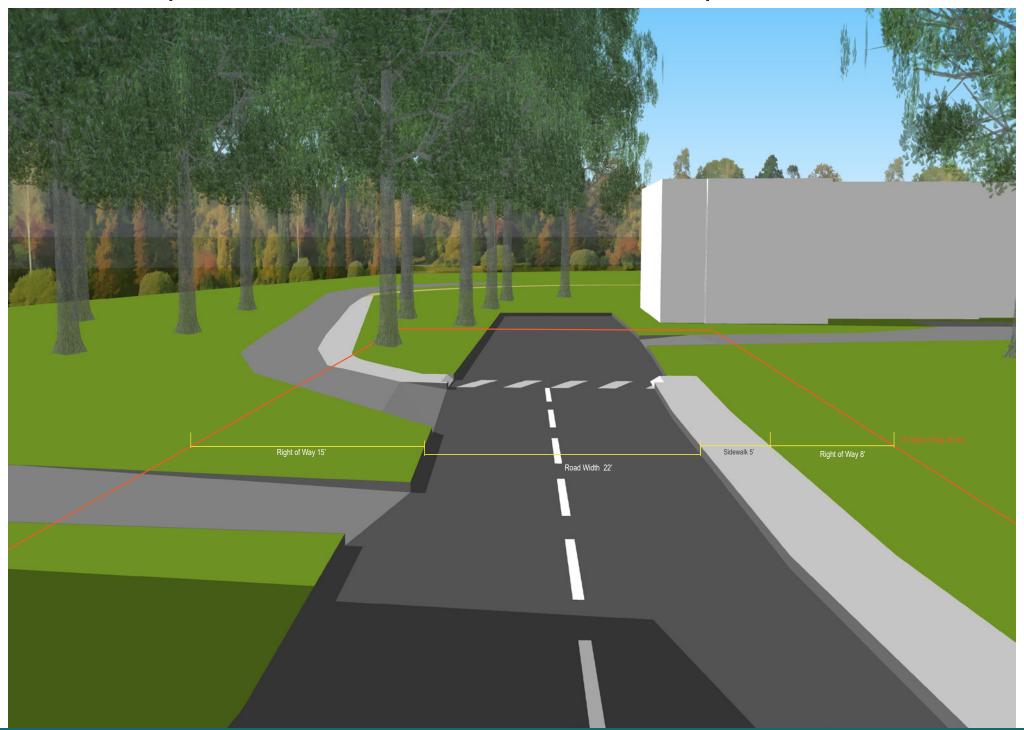

STREETSCAPE DESIGN

Sunderland, MA

#### **EXISTING CONDITIONS ANALYSIS**



#### **CONCEPT 1 - PLAN VIEW**



#### **CONCEPT 2 - PLAN VIEW**



#### **CONCEPT 3 - PLAN VIEW**



## North Main St. and School St. Intersection - Existing Conditions



#### Town Offices, Veterans Memorial, and Parking - Existing Conditions



#### Sunderland Library and Street Parking - Existing Conditions



#### Western End of School Street - Existing Condition



# Boat Ramp and Access to Riverside Trail - Existing Conditions



#### North Main St. and School St. Intersection - Concept 1



Town Offices, Veterans Memorial, and Parking - Concept 1



## Sunderland Library and Street Parking - Concept 1



# Western End of School Street - Concept 1



## Boat Ramp and Access to Riverside Trail - Concept 1



#### North Main St. and School St. Intersection - Concept 2



Town Offices, Veterans Memorial, and Parking - Concept 2



# Sunderland Library and Street Parking - Concept 2



## Western End of School Street - Concept 2



#### Boat Ramp and Access to Riverside Trail - Concept 2



#### North Main St. and School St. Intersection - Concept 3



#### Town Offices, Veterans Memorial, and Parking - Concept 3



# Sunderland Library and Street Parking - Concept 3



# Western End of School Street - Concept 3



#### Boat Ramp and Access to Riverside Trail - Concept 3



#### Additional Streetscape Options









#### Additional Streetscape Options





SUNDERLAND RIVERSIDE PARK  $\,/$  JUNE 20, 2018

• 18"x 42"double-sided pole banner, 2" pocket top and bottom, 16 oz. vinyl, hardware incl