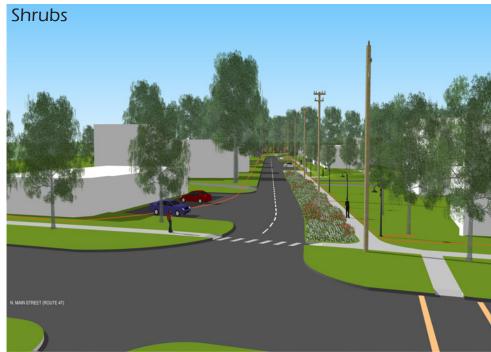

#### Additional Streetscape Options

#### Additional Streetscape Options

SUNDERLAND RIVERSIDE PARK  $\,/$  JUNE 20, 2018

• 18"x 42"double-sided pole banner, 2" pocket top and bottom, 16 oz. vinyl, hardware included https://www.signs.com/pole-banners/