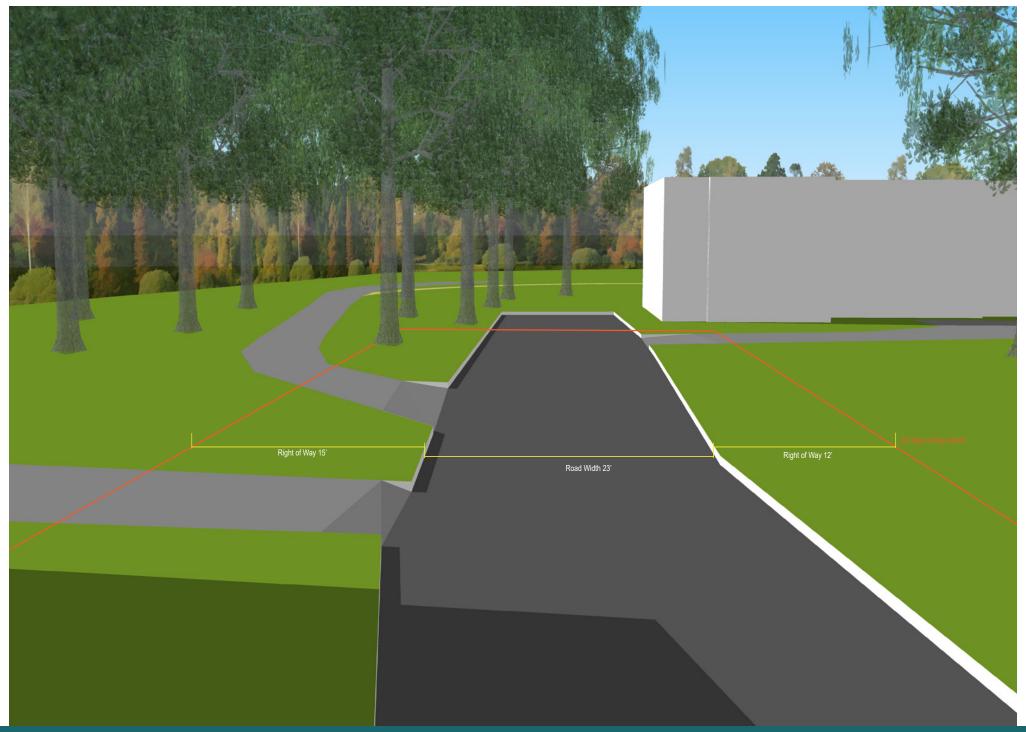

# SCHOOL STREET STREETSCAPE DESIGN

Sunderland, MA

#### **EXISTING CONDITIONS ANALYSIS**



#### **CONCEPT 1 - PLAN VIEW**



#### **CONCEPT 2 - PLAN VIEW**



#### **CONCEPT 3 - PLAN VIEW**



## North Main St. and School St. Intersection - Existing Conditions



#### Town Offices, Veterans Memorial, and Parking - Existing Conditions



#### Sunderland Library and Street Parking - Existing Conditions



#### Western End of School Street - Existing Condition



# Boat Ramp and Access to Riverside Trail - Existing Conditions



#### North Main St. and School St. Intersection - Concept 1



Town Offices, Veterans Memorial, and Parking - Concept 1



## Sunderland Library and Street Parking - Concept 1



# Western End of School Street - Concept 1



## Boat Ramp and Access to Riverside Trail - Concept 1



#### North Main St. and School St. Intersection - Concept 2



Town Offices, Veterans Memorial, and Parking - Concept 2



# Sunderland Library and Street Parking - Concept 2



## Western End of School Street - Concept 2



#### Boat Ramp and Access to Riverside Trail - Concept 2



#### North Main St. and School St. Intersection - Concept 3



#### Town Offices, Veterans Memorial, and Parking - Concept 3



# Sunderland Library and Street Parking - Concept 3



# Western End of School Street - Concept 3



#