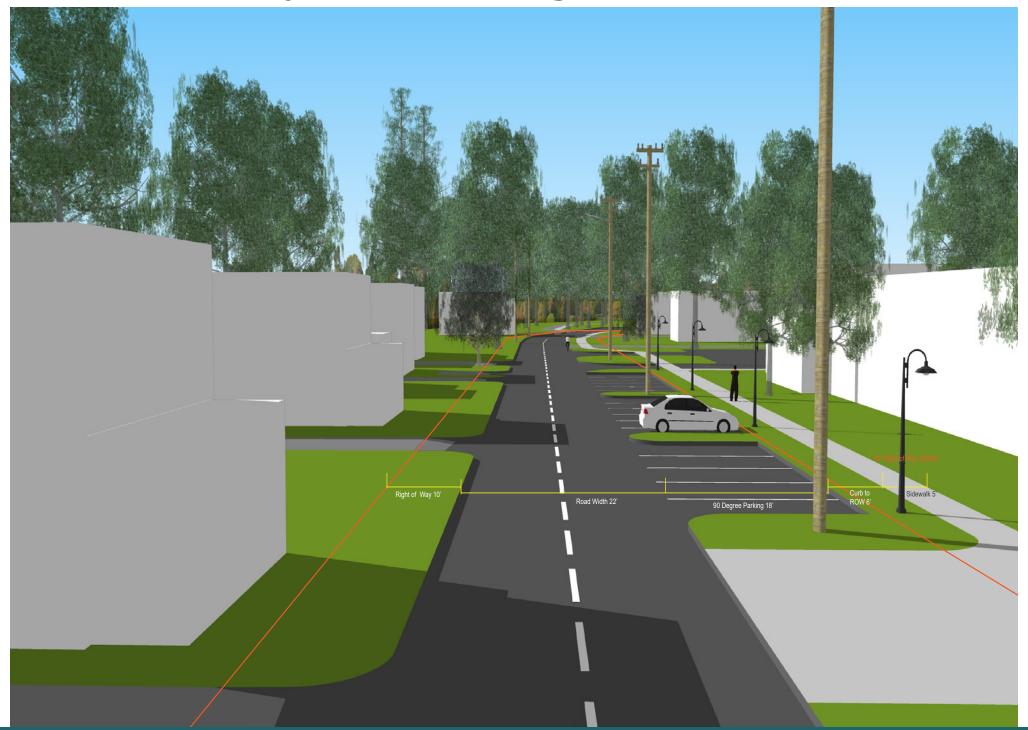

# SCHOOL STREET STREETSCAPE DESIGN

Sunderland, MA

#### **EXISTING CONDITIONS ANALYSIS**



#### **CONCEPT 1 - PLAN VIEW**



#### **CONCEPT 2 - PLAN VIEW**



#### **CONCEPT 3 - PLAN VIEW**



## North Main St. and School St. Intersection - Existing Conditions



#### Town Offices, Veterans Memorial, and Parking - Existing Conditions



#### Sunderland Library and Street Parking - Existing Conditions



#### Western End of School Street - Existing Condition



# Boat Ramp and Access to Riverside Trail - Existing Conditions



#### North Main St. and School St. Intersection - Concept 1



Town Offices, Veterans Memorial, and Parking - Concept 1



## Sunderland Library and Street Parking - Concept 1



# Western End of School Street - Concept 1



## Boat Ramp and Access to Riverside Trail - Concept 1



#### North Main St. and School St. Intersection - Concept 2



Town Offices, Veterans Memorial, and Parking - Concept 2



# Sunderland Library and Street Parking - Concept 2



## Western End of School Street - Concept 2



#### Boat Ramp and Access to Riverside Trail - Concept 2



#### North Main St. and School St. Intersection - Concept 3



#### Town Offices, Veterans Memorial, and Parking - Concept 3



# Sunderland Library and Street Parking - Concept 3



# Western End of School Street - Concept 3



#### Boat Ramp and Access to Riverside Trail - Concept 3



#### Additional Streetscape Options









#### Additional Streetscape Options





SUNDERLAND RIVERSIDE PARK  $\,/$