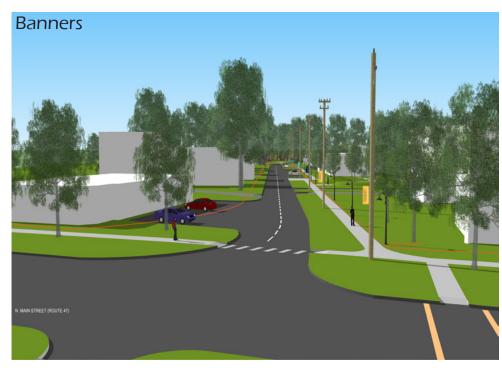

#### Additional Streetscape Options

#### Additional Streetscape Options

SUNDERLAND RIVERSIDE PARK  $\,/$  JUNE 20, 2018

• 18"x 42"double-sided pole banner, 2" pocket top and bottom, 16 oz. vinyl, hardware included https://www.signs.com/pole-banners/