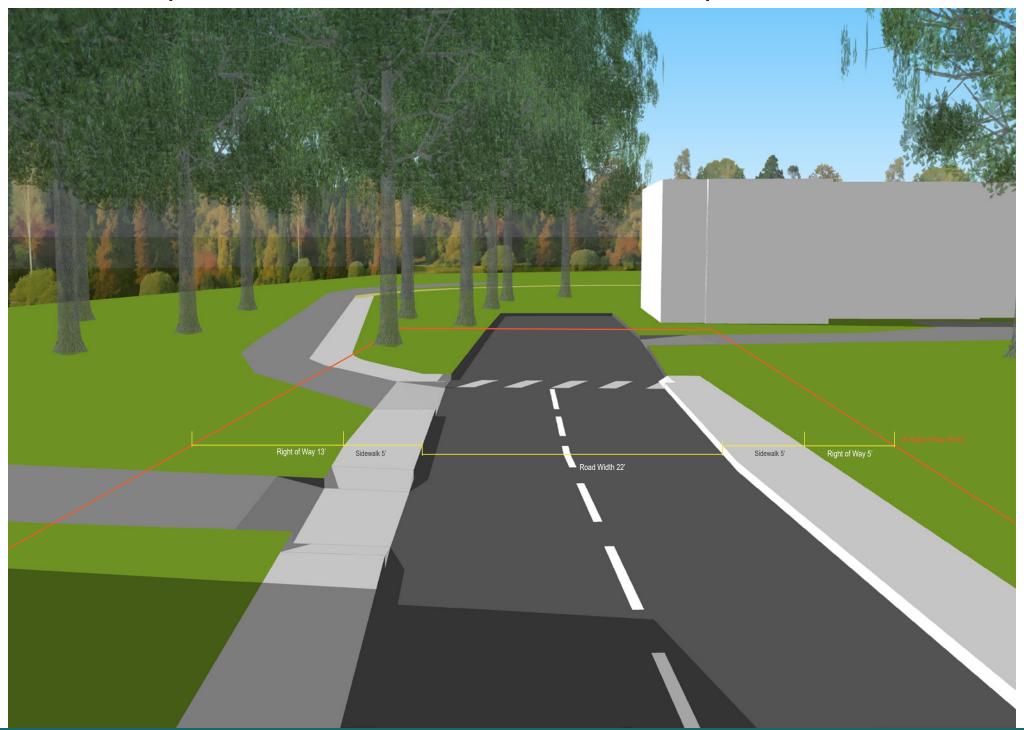

al, and Parking - Existing Conditions



#### Sunderland Library and Street Parking - Existing Conditions



#### Western End of School Street - Existing Condition



# Boat Ramp and Access to Riverside Trail - Existing Conditions



#### North Main St. and School St. Intersection - Concept 1



Town Offices, Veterans Memorial, and Parking - Concept 1



## Sunderland Library and Street Parking - Concept 1



# Western End of School Street - Concept 1



## Boat Ramp and Access to Riverside Trail - Concept 1



#### North Main St. and School St. Intersection - Concept 2



Town Offices, Veterans Memorial, and Parking - Concept 2



# Sunderland Library and Street Parking - Concept 2



## Western End of School Street - Concept 2



#### Boat Ramp and Access to Riverside Trail - Concept 2



#### North Main St. and School St. Intersection - Concept 3



#### Town Offices, Veterans Memorial, and Parking - Concept 3



# Sunderland Library and Street Parking - Concept 3



# Western End of School Street - Concept 3



#### Boat Ramp and Access to Riverside Trail - Concept 3



#### Additional Streetscape Options









#### Additional Streetscape Options





SUNDERLAND RIVERSIDE PARK  $\,/$  JUNE 20, 2018

• 18"x 42"double-sided pole banner, 2" pocket top and bottom, 16 oz. vinyl, hardware included https://www.signs.com/pole-banners/