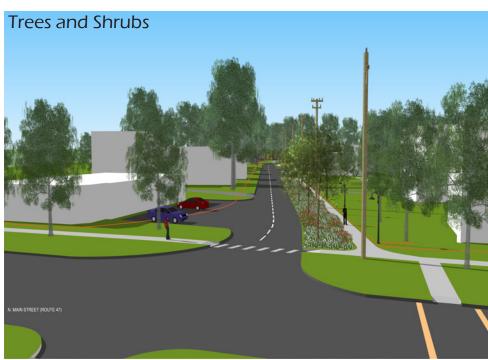

#### Additional Streetscape Options

#### Additional Streetscape Options

SUNDERLAND RIVERSIDE PARK  $\,/$  JUNE 20, 2018

• 18"x 42"double-sided pole banner, 2" pocket top and bottom, 16 oz. vinyl, hardware included https://www.signs.com/pole-banners/