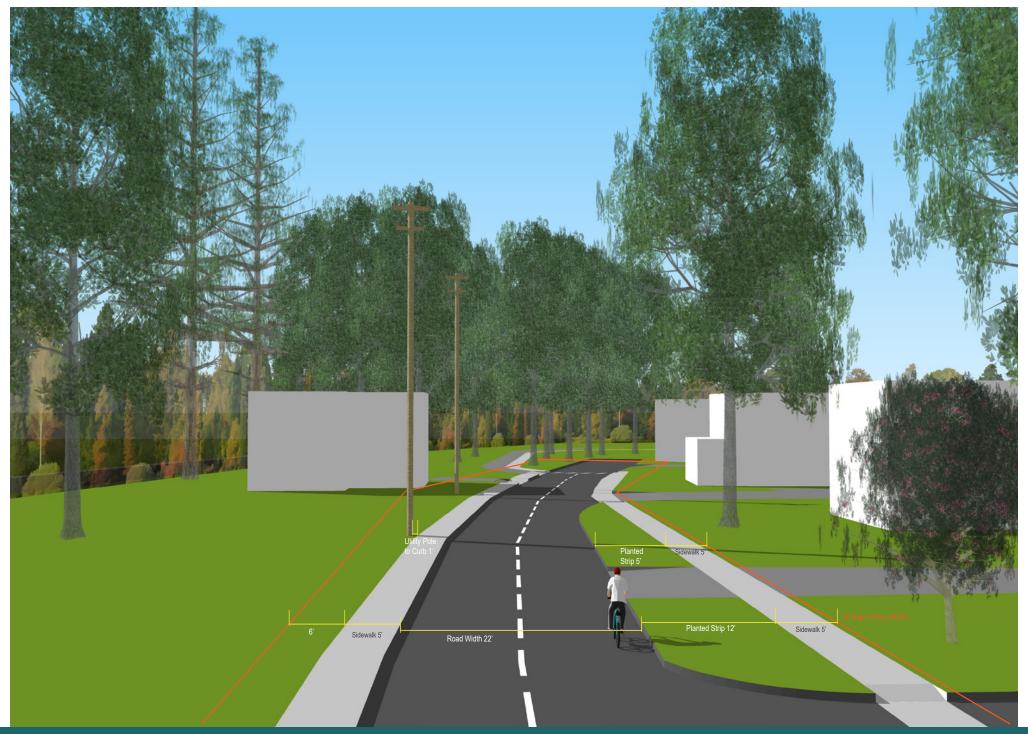

- Existing Conditions



#### Town Offices, Veterans Memorial, and Parking - Existing Conditions



#### Sunderland Library and Street Parking - Existing Conditions



#### Western End of School Street - Existing Condition



# Boat Ramp and Access to Riverside Trail - Existing Conditions



#### North Main St. and School St. Intersection - Concept 1



Town Offices, Veterans Memorial, and Parking - Concept 1



## Sunderland Library and Street Parking - Concept 1



# Western End of School Street - Concept 1



## Boat Ramp and Access to Riverside Trail - Concept 1



#### North Main St. and School St. Intersection - Concept 2



Town Offices, Veterans Memorial, and Parking - Concept 2



# Sunderland Library and Street Parking - Concept 2



## Western End of School Street - Concept 2



#### Boat Ramp and Access to Riverside Trail - Concept 2



#### North Main St. and School St. Intersection - Concept 3



#### Town Offices, Veterans Memorial, and Parking - Concept 3



# Sunderland Library and Street Parking - Concept 3



# Western End of School Street - Concept 3



#### Boat Ramp and Access to Riverside Trail - Concept 3



#### Additional Streetscape Options









#### Additional Streetscape Options





SUNDERLAND RIVERSIDE PARK  $\,/$  JUNE 20, 2018

• 18"x 42"double-sided pole banner, 2" pocket top and bottom, 16 oz. vinyl, hardware included https://www.signs.com/pole-banners/