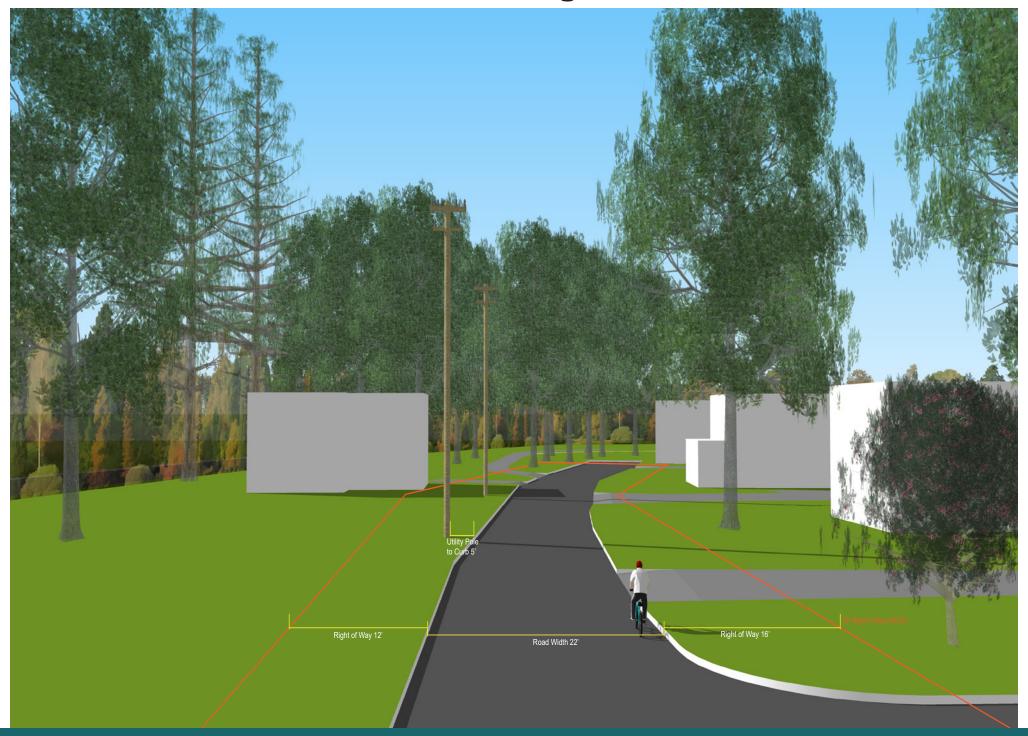

# SCHOOL STREET STREETSCAPE DESIGN

Sunderland, MA

#### **EXISTING CONDITIONS ANALYSIS**



#### **CONCEPT 1 - PLAN VIEW**



#### **CONCEPT 2 - PLAN VIEW**



#### **CONCEPT 3 - PLAN VIEW**



## North Main St. and School St. Intersection - Existing Conditions



#### Town Offices, Veterans Memorial, and Parking - Existing Conditions



#### Sunderland Library and Street Parking - Existing Conditions



#### Western End of School Street - Existing Condition



# Boat Ramp and Access to Riverside Trail - Existing Conditions



#### North Main St. and School St. Intersection - Concept 1



Town Offices, Veterans Memorial, and Parking - Concept 1



## Sunderland Library and Street Parking - Concept 1



# Western End of School Street - Concept 1



## Boat Ramp and Access to Riverside Trail - Concept 1



#### North Main St. and School St. Intersection - Concept 2



Town Offices, Veterans Memorial, and Parking - Concept 2



# Sunderland Library and Street Parking - Concept 2



## Western End of School Street - Concept 2



#### Boat Ramp and Access to Riverside Trail - Concept 2



#### North Main St. and School St. Intersection - Concept 3



#### Town Offices, Veterans Memorial, and Parking - Concept 3



# Sunderland Library and Street Par