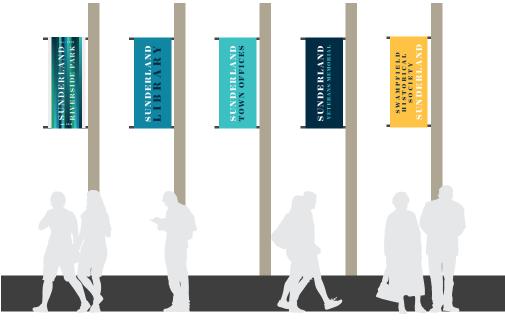

#### Additional Streetscape Options

#### Additional Streetscape Options

SUNDERLAND RIVERSIDE PARK  $\,/$  JUNE 20, 2018

• 18"x 42"double-sided pole banner, 2" pocket top and bottom, 16 oz. vinyl, hardware included https://www.signs.com/pole-banners/