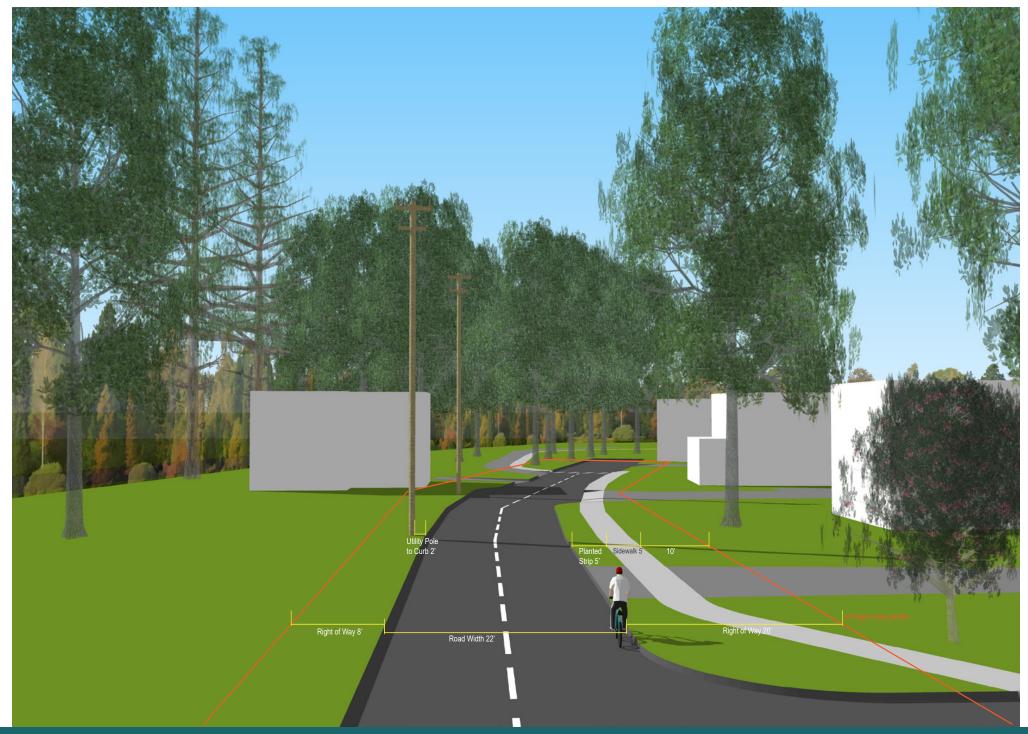

# SCHOOL STREET STREETSCAPE DESIGN

Sunderland, MA

#### **EXISTING CONDITIONS ANALYSIS**



#### **CONCEPT 1 - PLAN VIEW**



#### **CONCEPT 2 - PLAN VIEW**



#### **CONCEPT 3 - PLAN VIEW**



## North Main St. and School St. Intersection - Existing Conditions



#### Town Offices, Veterans Memorial, and Parking - Existing Conditions



#### Sunderland Library and Street Parking - Existing Conditions



#### Western End of School Street - Existing Condition



# Boat Ramp and Access to Riverside Trail - Existing Conditions



#### North Main St. and School St. Intersection - Concept 1



Town Offices, Veterans Memorial, and Parking - Concept 1



## Sunderland Library and Street Parking - Concept 1



# Western End of School Street - Concept 1



## Boat Ramp and Access to Riverside Trail - Concept 1



#### North Main St. and School St. Intersection - Concept 2



Town Offices, Veterans Memorial, and Parking - Concept 2



# Sunderland Library and Street Parking - Concept 2



## Western End of School Street - Concept 2



#### Boat Ramp and Access to Riverside Trail - Concept 2



#### North Main St. and School St. Intersection - Concept 3



#### Town Offices, Veterans Memorial, and Parking - Concept 3



# Sunderland Library and Street Parking - Concept 3



# Western End of School Street - Concept 3



#### Boat Ramp and Access to Riverside Trail - Concept 3



#### Additional Streetscape Options









#### Additional Streetscape Options





SUNDERLAND RIVERSIDE PARK  $\,/$  JUNE 20, 2018

• 18"x 42"double-sided pole ban