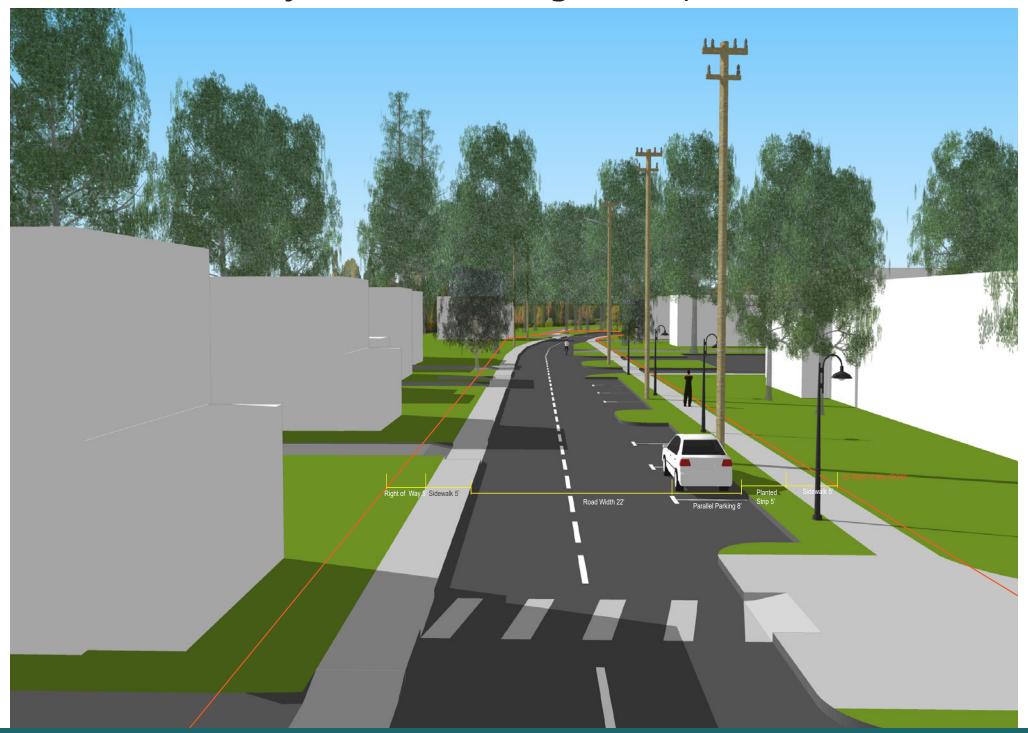

## North Main St. and School St. Intersection - Existing Conditions



#### Town Offices, Veterans Memorial, and Parking - Existing Conditions



#### Sunderland Library and Street Parking - Existing Conditions



#### Western End of School Street - Existing Condition



# Boat Ramp and Access to Riverside Trail - Existing Conditions



#### North Main St. and School St. Intersection - Concept 1



Town Offices, Veterans Memorial, and Parking - Concept 1



## Sunderland Library and Street Parking - Concept 1



# Western End of School Street - Concept 1



## Boat Ramp and Access to Riverside Trail - Concept 1



#### North Main St. and School St. Intersection - Concept 2



Town Offices, Veterans Memorial, and Parking - Concept 2



# Sunderland Library and Street Parking - Concept 2



## Western End of School Street - Concept 2



#### Boat Ramp and Access to Riverside Trail - Concept 2



#### North Main St. and School St. Intersection - Concept 3



#### Town Offices, Veterans Memorial, and Parking - Concept 3



# Sunderland Library and Street Parking - Concept 3



# Western End of School Street - Concept 3



#### Boat Ramp and Access to Riverside Trail - Concept 3



#### Additional Streetscape Options









#### Additional Streetscape Options





SUNDERLAND RIVERSIDE PARK  $\,/$  JUNE 20, 2018

• 18"x 42"double-sided pole banner, 2" pocket top and bottom, 16 oz. vinyl, hardware included https://www.signs.com/pole-banners/