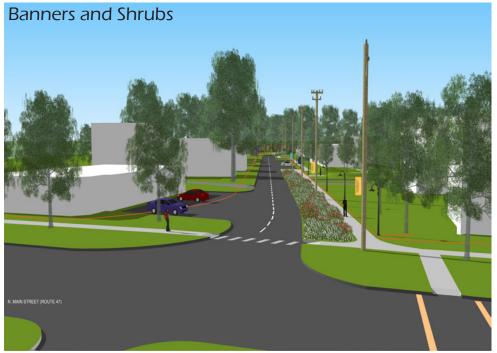

#### Additional Streetscape Options

#### Additional Streetscape Options

SUNDERLAND RIVERSIDE PARK  $\,/$  JUNE 20, 2018

• 18"x 42"double-sided pole banner, 2" pocket top and bottom, 16 oz. vinyl, hardware included https://www.signs.com/pole-banners/