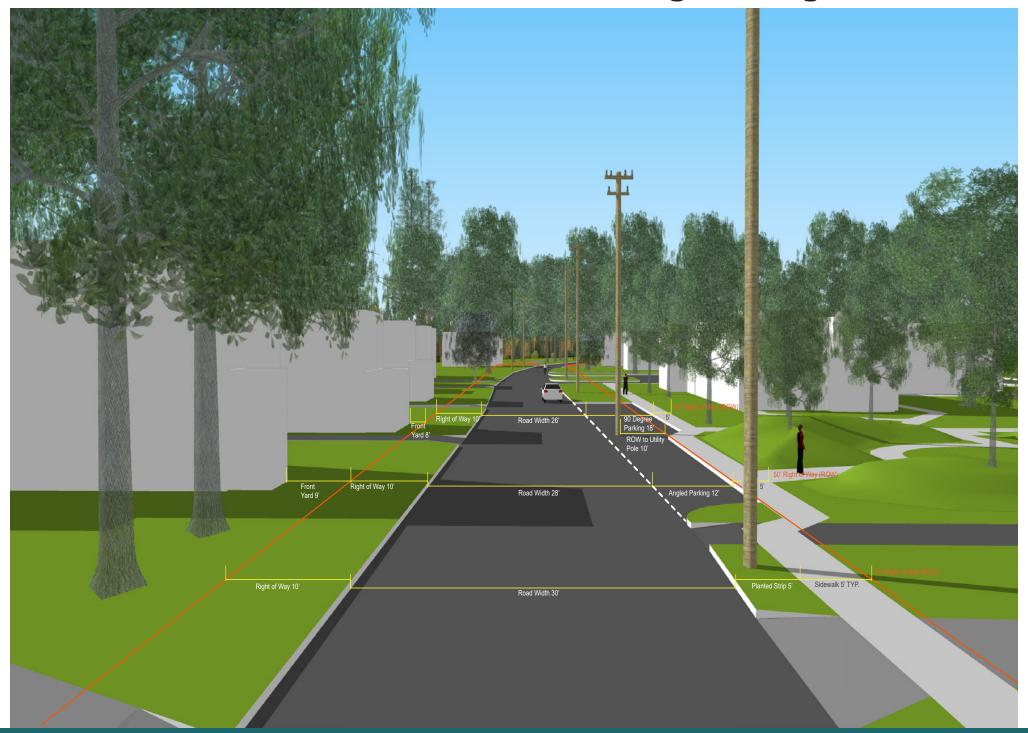

# SCHOOL STREET STREETSCAPE DESIGN

Sunderland, MA

#### **EXISTING CONDITIONS ANALYSIS**



#### **CONCEPT 1 - PLAN VIEW**



#### **CONCEPT 2 - PLAN VIEW**



#### **CONCEPT 3 - PLAN VIEW**



## North Main St. and School St. Intersection - Existing Conditions



#### Town Offices, Veterans Memorial, and Parking - Existing Conditions



#### Sunderland Library and Street Parking - Existing Conditions



#### Western End of School Street - Existing Condition



# Boat Ramp and Access to Riverside Trail - Existing Conditions



#### North Main St. and School St. Intersection - Concept 1



Town Offices, Veterans Memorial, and Parking - Concept 1



## Sunderland Library and Street Parking - Concept 1



# Western End of School Street - Concept 1



## Boat Ramp and Access to Riverside Trail - Concept 1



#### North Main St. and School St. Intersection - Concept 2



Town Offices, Veterans Memorial, and Parking - Concept 2



# Sunderland Library and Street Parking - Concept 2



## Western End of School Street - Concept 2



#### Boat Ramp and Access to Riverside Trail - Concept 2



#### North Main St. and School St. In