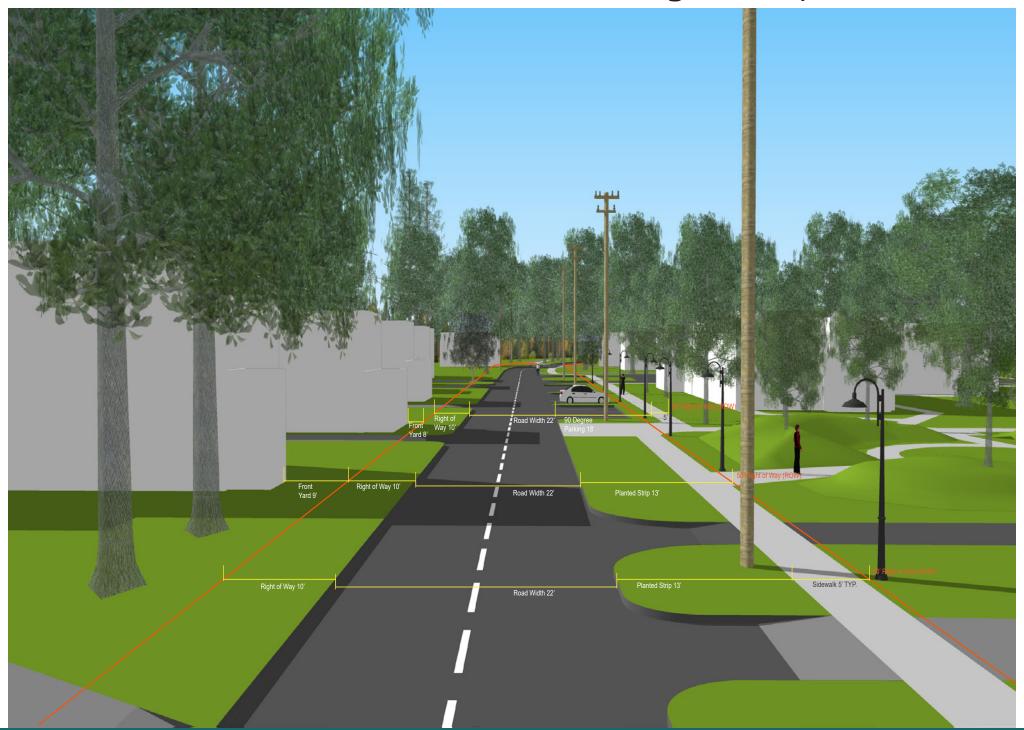

# SCHOOL STREET STREETSCAPE DESIGN

Sunderland, MA

#### **EXISTING CONDITIONS ANALYSIS**



#### **CONCEPT 1 - PLAN VIEW**



#### **CONCEPT 2 - PLAN VIEW**



#### **CONCEPT 3 - PLAN VIEW**



## North Main St. and School St. Intersection - Existing Conditions



#### Town Offices, Veterans Memorial, and Parking - Existing Conditions



#### Sunderland Library and Street Parking - Existing Conditions



#### Western End of School Street - Existing Condition



# Boat Ramp and Access to Riverside Trail - Existing Conditions



#### North Main St. and School St. Intersection - Concept 1



Town Offices, Veterans Memorial, and Parking - Concept 1



## Sunderland Library and Street Parking - Concept 1



# Western End of School Street - Concept 1



## Boat Ramp and Access to Riverside Trail - Concept 1



#### North Main St. and School St. Intersection - Concept 2



Town Offices, Veterans Memorial, and Parking - Concept 2



# Sunderland Library and Street Parking - Concept 2



## Western End of School Street - Concept 2



#### Boat Ramp and Access to Riverside Trail - Concept 2



#### North Main St. and School St. Intersection - Concept 3



#### Town Offices, Veterans Memorial, and Parking - Concept 3



# Sunderland Library and Street Parking - Concept 3



# Western End of School Street - Concept 3



#### Boat Ramp and Access to Riverside Trail - Concept 3



#### Additional Streetscape Options









#### Additional Str