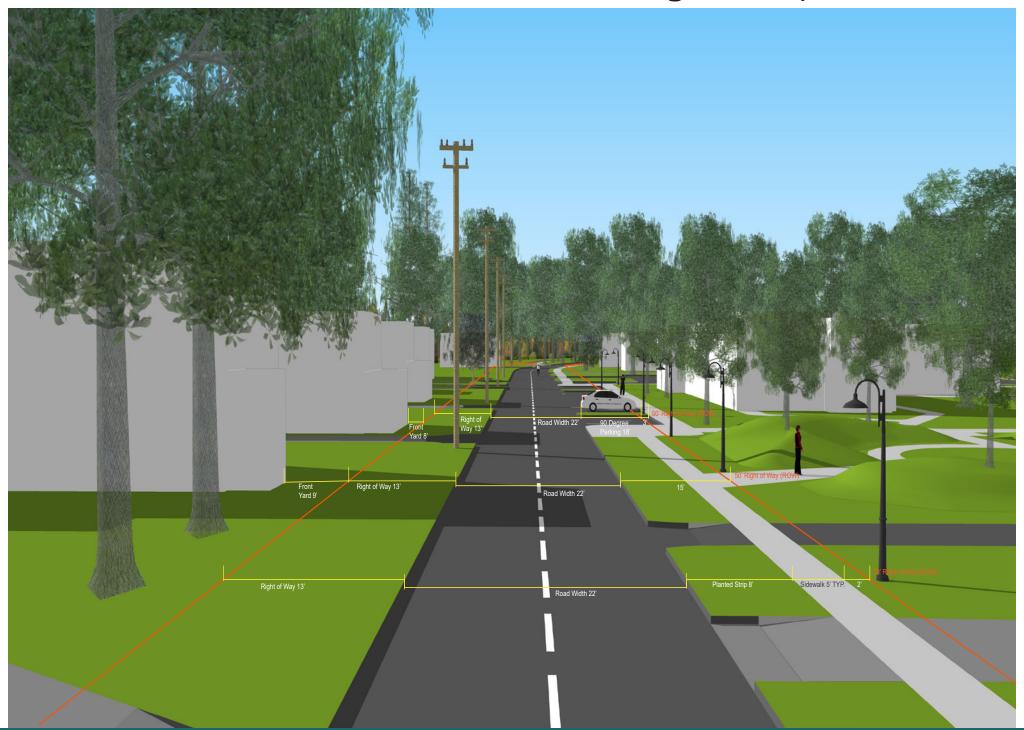

School Street - Existing Condition



# Boat Ramp and Access to Riverside Trail - Existing Conditions



#### North Main St. and School St. Intersection - Concept 1



Town Offices, Veterans Memorial, and Parking - Concept 1



## Sunderland Library and Street Parking - Concept 1



# Western End of School Street - Concept 1



## Boat Ramp and Access to Riverside Trail - Concept 1



#### North Main St. and School St. Intersection - Concept 2



Town Offices, Veterans Memorial, and Parking - Concept 2



# Sunderland Library and Street Parking - Concept 2



## Western End of School Street - Concept 2



#### Boat Ramp and Access to Riverside Trail - Concept 2



#### North Main St. and School St. Intersection - Concept 3



#### Town Offices, Veterans Memorial, and Parking - Concept 3



# Sunderland Library and Street Parking - Concept 3



# Western End of School Street - Concept 3



#### Boat Ramp and Access to Riverside Trail - Concept 3



#### Additional Streetscape Options









#### Additional Streetscape Options





SUNDERLAND RIVERSIDE PARK  $\,/$  JUNE 20, 2018

• 18"x 42"double-sided pole banner, 2" pocket top and bottom, 16 oz. vinyl, hardware included https://www.signs.com/pole-banners/