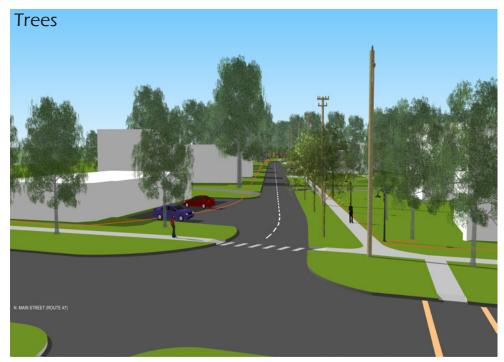

#### Additional Streetscape Options

#### Additional Streetscape Options

SUNDERLAND RIVERSIDE PARK  $\,/$  JUNE 20, 2018

• 18"x 42"double-sided pole banner, 2" pocket top and bottom, 16 oz. vinyl, hardware included https://www.signs.com/pole-banners/